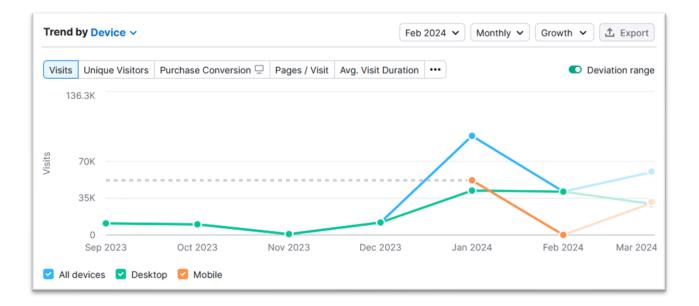

## TES' February 2024 Analytics:

| Pages / Visit | Avg. Visit Duration | Bounce Rate |
|---------------|---------------------|-------------|
| 21.66         | 01:21:49            | 9.09%       |
| ↑139.36%      | ↓12.35%             | ↓85.66%     |