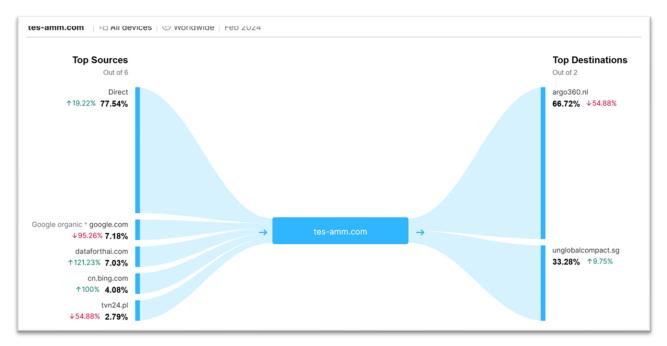

## Traffic Journey:

| sits Unique | Visitors |             |         |        | 1. 7. 5 |
|-------------|----------|-------------|---------|--------|---------|
| Country     | 5        | All devices | Desktop | Mobile |         |
| United      | 75.3%    | 31.1K       | 100%    | 0%     |         |
| China       | 8.15%    | 3.4K        | 100%    | 0%     |         |
| Thailand    | 7.03%    | 2.9K        | 100%    | 0%     |         |
| Poland      | 3%       | 1.2K        | 100%    | 0%     |         |
| South       | 2.22%    | 919         | 100%    | 0%     |         |