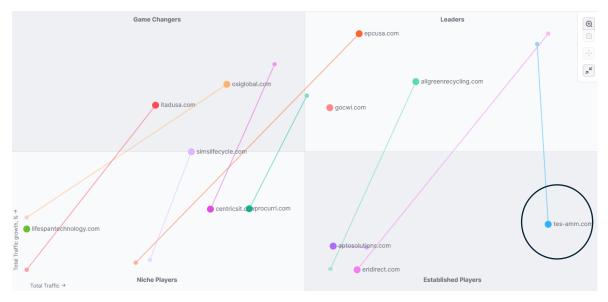

Scorecard released: 22 March 2024

## Overview:

## Leadership Quadrant



## TES' February 2024 Analytics:





| Pages / Visit | Avg. Visit Duration | Bounce Rate |
|---------------|---------------------|-------------|
| 21.66         | 01:21:49            | 9.09%       |
| ↑139.36%      | ↓12.35%             | ↓85.66%     |







## Traffic Journey:



| sits Unique | Visitors |             |         |        | 1. 7. 5 |
|-------------|----------|-------------|---------|--------|---------|
| Country     | 5        | All devices | Desktop | Mobile |         |
| United      | 75.3%    | 31.1K       | 100%    | 0%     |         |
| China       | 8.15%    | 3.4K        | 100%    | 0%     |         |
| Thailand    | 7.03%    | 2.9K        | 100%    | 0%     |         |
| Poland      | 3%       | 1.2K        | 100%    | 0%     |         |
| South       | 2.22%