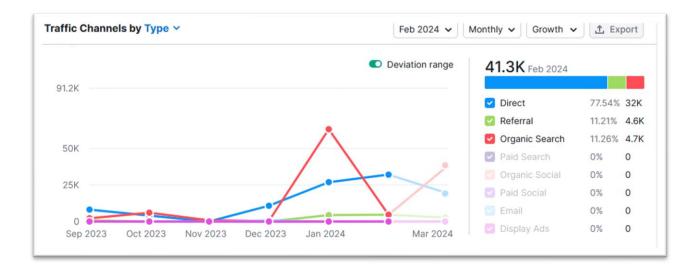

## Traffic Journey:

| sits Unique | Visitors |             |         |        | 1. 7. 5 |
|-------------|----------|-------------|---------|--------|---------|
| Country     | 5        | All devices | Desktop | Mobile |         |
| United      | 75.3%    | 31.1K       | 100%    | 0%     |         |
| China       | 8.15%    | 3.4K        | 100%    | 0%     |         |
| Thailand    | 7.03%    | 2.9K        | 100%    | 0%     |         |
| Poland      | 3%       | 1.2K        | 100%    | 0%     |         |
| South       | 2.22%    | 919         | 100%    | 0%     |         |