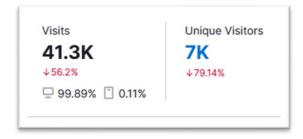

## TES' February 2024 Analytics:

| Pages / Visit | Avg. Visit Duration | Bounce Rate |
|---------------|---------------------|-------------|
| 21.66         | 01:21:49            | 9.09%       |
| ↑139.36%      | ↓12.35%             | ↓85.66%     |